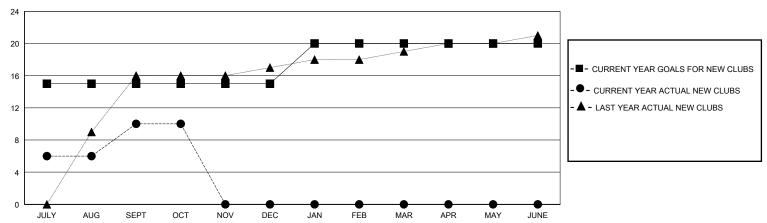

## District 325 K

GMT: LOCATION NEPAL GMT CA

| Clubs         |               |             |               | Members               |                       |                         |                                                    |  |
|---------------|---------------|-------------|---------------|-----------------------|-----------------------|-------------------------|----------------------------------------------------|--|
|               | RESULTS FOR   | R 2024-2025 |               | RESULTS FOR 2024-2025 |                       |                         |                                                    |  |
| QUARTER       | NEW CLUB GOAL | NEW CLUBS   | DROPPED CLUBS | QUARTER MEMBE         | ER GROWTH NET<br>GOAL | MEMBER GROWTH<br>ACTUAL | DROPPED<br>MEMBERS ACTUAL<br>(including transfers) |  |
| JULY/AUG/SEPT | 15            | 10          | 5             | JULY/AUG/SEPT         | 300                   | 469                     | 159                                                |  |
| OCT/NOV/DEC   | 0             | 0           | 0             | OCT/NOV/DEC           | 75                    | 43                      | 12                                                 |  |
| JAN/FEB/MAR   | 5             | 0           | 0             | JAN/FEB/MAR           | 100                   | 0                       | 0                                                  |  |
| APR/MAY/JUNE  | 0             | 0           | 0             | APR/MAY/JUNE          | 125                   | 0                       | 0                                                  |  |

## GOALS AND ACTUAL NEW CLUBS CUMULATIVE

| DROPPED CLUBS: 5  |     | 78 CLUBS OF 162 ADDED 1 OR MORE<br>NEW MEMBERS | GENDER DISTRIBUTION  MALE 2,568 (68.32%) |                |   |
|-------------------|-----|------------------------------------------------|------------------------------------------|----------------|---|
| DROPPED MEMBERS   |     |                                                | FEMALE                                   | 1,191 (31.68%) |   |
| DECEASED          | 0   | CLICK HERE FOR CUMULATIVE                      | TOTAL FAMILY UNIT MEMBERS                |                | 0 |
| CLUB CANCELLED 53 |     | MEMBERSHIP DATA                                |                                          |                | 0 |
| OTHER             | 118 |                                                | FAMILY MEMBERS PAYING HALF DUES          |                | 0 |
| TOTAL             | 171 |                                                | 2020                                     |                |   |