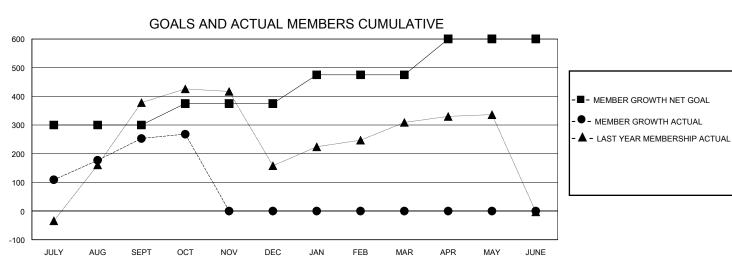

## District 325 K

GMT: LOCATION NEPAL GMT CA

| Clubs         |               |             |               | Members               |                       |                         |                                                    |  |
|---------------|---------------|-------------|---------------|-----------------------|-----------------------|-------------------------|----------------------------------------------------|--|
|               | RESULTS FOR   | R 2024-2025 |               | RESULTS FOR 2024-2025 |                       |                         |                                                    |  |
| QUARTER       | NEW CLUB GOAL | NEW CLUBS   | DROPPED CLUBS | QUARTER MEMBE         | ER GROWTH NET<br>GOAL | MEMBER GROWTH<br>ACTUAL | DROPPED<br>MEMBERS ACTUAL<br>(including transfers) |  |
| JULY/AUG/SEPT | 15            | 10          | 5             | JULY/AUG/SEPT         | 300                   | 469                     | 159                                                |  |
| OCT/NOV/DEC   | 0             | 0           | 0             | OCT/NOV/DEC           | 75                    | 43                      | 12                                                 |  |
| JAN/FEB/MAR   | 5             | 0           | 0             | JAN/FEB/MAR           | 100                   | 0                       | 0                                                  |  |
| APR/MAY/JUNE  | 0             | 0           | 0             | APR/MAY/JUNE          | 125                   | 0                       | 0                                                  |  |

## GOALS AND ACTUAL NEW CLUBS CUMULATIVE

| DROPPED CLUBS: 5  |     | 78 CLUBS OF 162 ADDED 1 OR MORE<br>NEW MEMBERS | GENDER DISTRIBUTION  MALE 2,568 (68.32%) |                |   |
|-------------------|-----|------------------------------------------------|------------------------------------------|----------------|---|
| DROPPED MEMBERS   |     |                                                | FEMALE                                   | 1,191 (31.68%) |   |
| DECEASED          | 0   | CLICK HERE FOR CUMULATIVE                      | TOTAL FAMILY UNIT MEMBERS                |                | 0 |
| CLUB CANCELLED 53 |     | MEMBERSHIP DATA                                |                                          |                | 0 |
| OTHER             | 118 |                                                | FAMILY MEMBERS PAYING HALF DUES          |                | 0 |
| TOTAL             | 171 |                                                | 2020                                     |                |   |